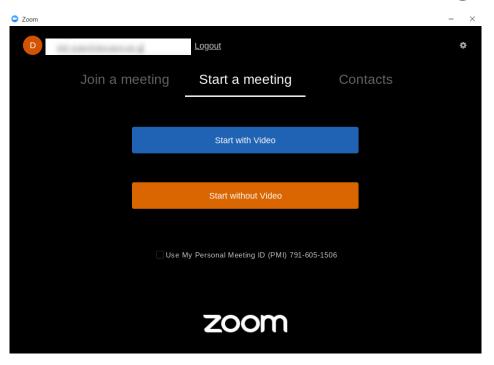

' into the address bar.



### Step 3: Click on 'Sign In'.





### Step 4a:

Select on your Student iCON email address.

| Microsoft  Pick an account |
|----------------------------|
| <b>道</b> :                 |
| + Use another account      |

### Step 4b:

Type in your Student iCON account password and Click on 'Sign in'.





### Step 4c:

Check the box 'Don't show this again' and Click on 'Yes'.



#### Once you have reached this screen, you are done!



# Accessing Zoom through the App via your Apps drawer



### Step 1:

**Click** on the **Zoom icon** in your Apps drawer.





### Step 2:

Select 'Sign In' and click on 'Sign in with SSO'.





### Step 3:

**Enter 'students-edu-sg'** in the field, then click 'Continue





### Step 4:

Congratulation! You can start "Zooming" now.



### 03 (Annex) **Troubleshooting** Instructions



#### \*Applicable to Browser, Desktop App and Mobile/Tablet App)

### <u>04</u>

#### Error 1(a) (During Microsoft Sign In):

An error message will be shown when you sign in with the wrong email address.



### **Solution:**

For **issue 1a**, please check that you have keyed in the correct email address without missing letters or numbers.

If the issue still occurs, please report it to your teacher or school's MIMS Student Administrator (SA) and they will log a case with SSOE Service Desk if necessary.



\*Applicable to Browser, Desktop App and Mobile/Tablet App)

#### Error 1(b) & 1(c) (During Microsoft Sign In):

An error message will be shown when you sign in with the wrong password or key in the wrong password too many times.



##