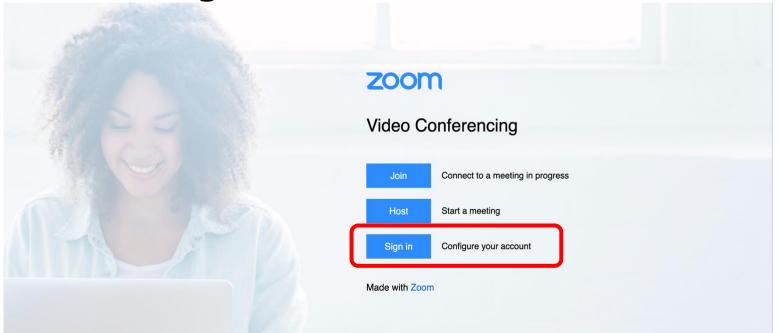

### Student ZOOM Account

Onboarding Guide v1.0 | 31 Aug 2021



### **Table of Content**

This deck consist of:

| 01 Setting up Zoom with Browser                       | 04 |
|-------------------------------------------------------|----|
| 02 Accessing Zoom through the App via you Apps drawer | 12 |
| 03 (Annex) Troubleshooting Instructions               | 17 |

# 01 Setting up Zoom with Browser



### Step 1:

**Click** on the **Chrome** browser app.





### Step 2:

Type 'https://students-edu-sg.zoom.us' into the address bar.



### Step 3: Click on 'Sign In'.





### Step 4a:

Select on your Student iCON email address.

| Microsoft  Pick an account |
|----------------------------|
| <b>道</b> :                 |
| + Use another account      |

### Step 4b:

Type in your Student iCON account password and Click on 'Sign in'.





### Step 4c:

Check the box 'Don't show this again' and Click on 'Yes'.



#### Once you have reached this screen, you are done!



# Accessing Zoom through the App via your Apps drawer



### Step 1:

**Click** on the **Zoom icon** in your Apps drawer.





### Step 2:

Select 'Sign In' and click on 'Sign in with SSO'.





### Step 3:

**Enter 'students-edu-sg'** in the field, then click 'Continue





### Step 4:

Congratulation! You can start "Zooming" now.



### 03 (Annex) **Troubleshooting** Instructions



#### \*