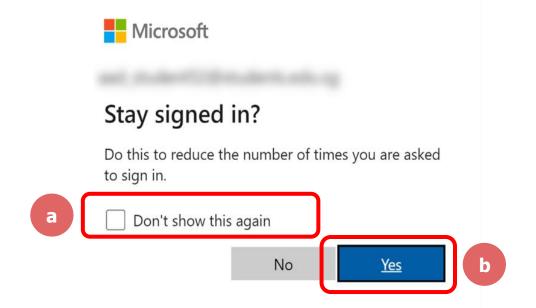

Setting up Zoom with Browser                       | 04 |
|-------------------------------------------------------|----|
| 02 Accessing Zoom through the App via you Apps drawer | 12 |
| 03 (Annex) Troubleshooting Instructions               | 17 |

# 01 Setting up Zoom with Browser



### Step 1:

**Click** on the **Chrome** browser app.





### Step 2:

Type 'https://students-edu-sg.zoom.us' into the address bar.



### Step 3: Click on 'Sign In'.





### Step 4a:

Select on your Student iCON email address.

| Microsoft  Pick an account |
|----------------------------|
| <b>道</b> :                 |
| + Use another account      |

### Step 4b:

Type in your Student iCON account password and Click on 'Sign in'.





### Step 4c:

Check the box 'Don't show this again' and Click on 'Yes'.



#### Once you have reached this screen, you are done!



# Accessing Zoom through the App via your Apps drawer



### Step 1:

**Click** on the **Zoom icon** in your Apps drawer.





### Step 2:

Select 'Sign In' and click on 'Sign in with SSO'.





### Step 3:

**Enter 'students-edu-sg'** in the field, then click 'Continue





### Step 4:

Congratulation! You can start "Zooming" now.



### 03 (Annex) **Troubleshooting** Instructions



#### \*Applicable to Browser, Desktop App and Mobile/Tablet App)

### <u>04</u>

#### Error 1(a) (During Microsoft Sign In):

An error message will be shown when you sign in with the wrong email address.



### **Solution:**

For **issue 1a**, please check that you have keyed in the correct email address without missing letters or numbers.

If the iss