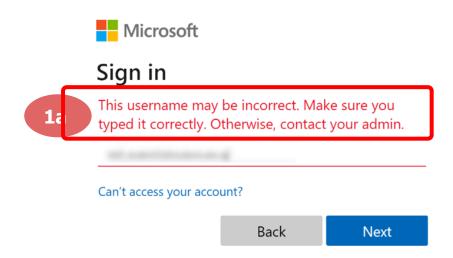

#### Error 1(a) (During Microsoft Sign In):

An error message will be shown when you sign in with the wrong email address.

### **Solution:**

For **issue 1a**, please check that you have keyed in the correct email address without missing letters or numbers.

If the issue still occurs, please report it to your teacher or school's MIMS Student Administrator (SA) and they will log a case with SSOE Service Desk if necessary.