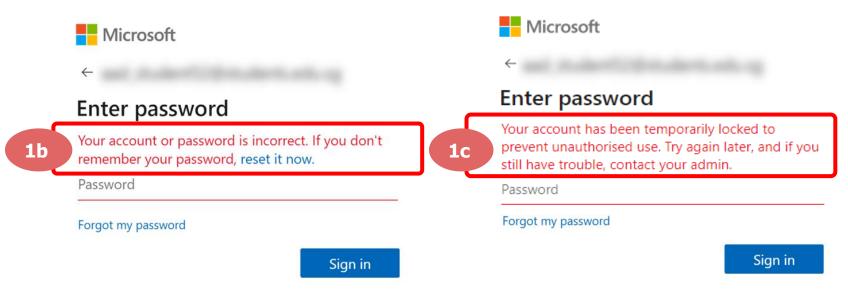

#### Error 1(b) & 1(c) (During Microsoft Sign In):

An error message will be shown when you sign in with the wrong password or key in the wrong password too many times.

### Solution:

For **issue 1b**, please check that you have entered the correct password without missing letters or numbers. If the issue still occurs, please approach your teacher or school's MIMS Student Administrator (SA) to reset your password.

For issue 1c and other password-related issues like forgot password or inactive account, please approach your teacher or school's MIMS Student Administrator (SA) to reset your password.