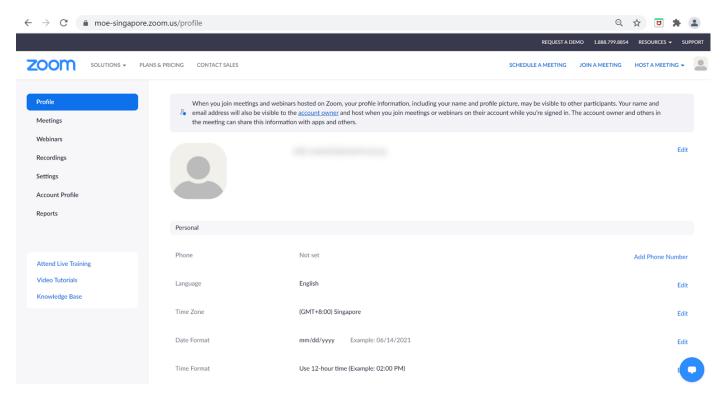

|-------------------------------------------------------|----|
| 02 Accessing Zoom through the App via you Apps drawer | 12 |
| 03 (Annex) Troubleshooting Instructions               | 17 |

# 01 Setting up Zoom with Browser



### Step 1:

**Click** on the **Chrome** browser app.





### Step 2:

Type 'https://students-edu-sg.zoom.us' into the address bar.



### Step 3: Click on 'Sign In'.





### Step 4a:

Select on your Student iCON email address.

| Microsoft  Pick an account |
|----------------------------|
| <b>道</b> :                 |
| + Use another account      |

### Step 4b:

Type in your Student iCON account password and Click on 'Sign in'.





### Step 4c:

Check the box 'Don't show this again' and Click on 'Yes'.



#### Once you have reached this screen, you are done!



# Accessing Zoom through the App via your Apps drawer



### Step 1:

**Click** on the **Zoom icon** in your Apps drawer.





### Step 2:

Select 'Sign In' and click on 'Sign in with SSO'.





### Step 3:

**Enter 'students-edu-sg'** in the field, then click 'Continue





### Step 4:

Congratulation! You can start "Zooming" now.



### 03 (Annex) **Troubleshooting** Instructions



#### \*Applicable to Browser, Desktop App and Mobile/Tablet App)

### <u>04</u>

#### Error 1(a) (During Microsoft Sign In):

An error message will be shown when you sign in with the wrong email address.



### **Solution:**

For **issue 1a**, please check that you have keyed in the correct email address without missing letters or numbers.

If the issue still occurs, please report it to your teacher or scho