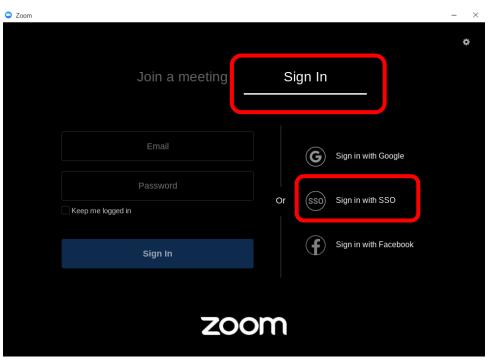

01 Setting up Zoom with Browser



### Step 1:

**Click** on the **Chrome** browser app.





### Step 2:

Type 'https://students-edu-sg.zoom.us' into the address bar.



### Step 3: Click on 'Sign In'.





### Step 4a:

Select on your Student iCON email address.

| Microsoft  Pick an account |
|----------------------------|
| <b>道</b> :                 |
| + Use another account      |

### Step 4b:

Type in your Student iCON account password and Click on 'Sign in'.





### Step 4c:

Check the box 'Don't show this again' and Click on 'Yes'.



#### Once you have reached this screen, you are done!



# Accessing Zoom through the App via your Apps drawer



### Step 1:

**Click** on the **Zoom icon** in your Apps drawer.





### Step 2:

Select 'Sign In' and click on 'Sign in with SSO'.





### Step 3:

**Enter 'students-edu-sg'** in the field, then click 'Continue





### Step 4:

Congratulation! You can start "Zooming" now.



### 03 (Annex) **Troubleshooting** Instructions



#### \*Applicable to Browser, Desktop App and Mobile/Tablet App)

### <u>04</u>

#### Error 1(a) (During Microsoft Sign In):

An error message will be shown when you sign in with the wrong email address.



### **Solution:**

For **issue 1a**, please check that you have keyed in the correct email address without missing letters or numbers.

If the issue still occurs, please report it to your teacher or school's MIMS Student Administrator (SA) and they will log a case with SSOE Service Desk if necessary.



\*Applicable to Browser, Desktop App and Mobile/Tablet App)

#### Error 1(b) & 1(c) (During