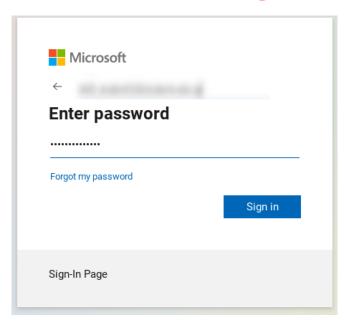

### Step 4b:

Type in your Student iCON account password and Click on 'Sign in'.