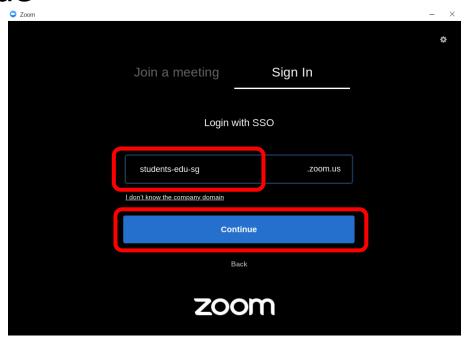

er app.





### Step 2:

Type 'https://students-edu-sg.zoom.us' into the address bar.



### Step 3: Click on 'Sign In'.





### Step 4a:

Select on your Student iCON email address.

| Microsoft  Pick an account |
|----------------------------|
| <b>道</b> :                 |
| + Use another account      |

### Step 4b:

Type in your Student iCON account password and Click on 'Sign in'.





### Step 4c:

Check the box 'Don't show this again' and Click on 'Yes'.



#### Once you have reached this screen, you are done!



# Accessing Zoom through the App via your Apps drawer



### Step 1:

**Click** on the **Zoom icon** in your Apps drawer.





### Step 2:

Select 'Sign In' and click on 'Sign in with SSO'.





### Step 3:

**Enter 'students-edu-sg'** in the field, then click 'Continue





### Step 4:

Congratulation! You can start "Zooming" now.



### 03 (Annex) **Troubleshooting** Instructions



#### \*Applicable to Browser, Desktop App and Mobile/Tablet App)

### <u>04</u>

#### Error 1(a) (During Microsoft Sign In):

An error message will be shown when you sign in with the wrong email address.



### **Solution:**

For **issue 1a**, please check that you have keyed in the correct email address without missing letters or numbers.

If the issue still occurs, please report it to your teacher or school's MIMS Student Administrator (SA) and they will log a case with SSOE Service Desk if necessary.



\*Applicable to Browser, Desktop App and Mobile/Tablet App)

#### Error 1(b) & 1(c) (During Microsoft Sign In):

An error message will be shown when you sign in with the wr