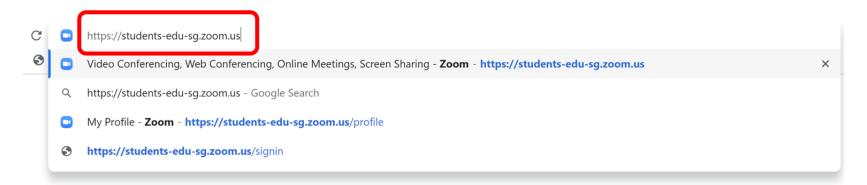

### Student ZOOM Account

Onboarding Guide v1.0 | 31 Aug 2021



### **Table of Content**

This deck consist of:

| 01 Setting up Zoom with Browser                       | 04 |
|-------------------------------------------------------|----|
| 02 Accessing Zoom through the App via you Apps drawer | 12 |
| 03 (Annex) Troubleshooting Instructions               | 17 |

# 01 Setting up Zoom with Browser



### Step 1:

**Click** on the **Chrome** browser app.





### Step 2:

Type 'https://students-edu-sg.zoom.us' into the address bar.



### Step 3: Click on 'Sign In'.





### Step 4a:

Select on your Student iCON email address.

| Microsoft  Pick an account |
|----------------------------|
| <b>道</b> :                 |
| + Use another account      |

### Step 4b:

Type in your Student iCON account password and Click on 'Sign in'.





### Step 4c:

Check the box 'Don't show this again' and Click on 'Yes'.



#### Once you have reached this screen, you are done!



# Accessing Zoom through the App via your Apps drawer



### Step 1:

**Click** on the **Zoom icon** in your Apps drawer.





### Step 2:

Select 'Sign In' and click on 'Sign in with SSO'.





### Step 3:

**Enter 'students-edu-sg'** in the field, then click 'Continue





### Step 4:

Congratulation! You can start "Zooming" now.



### 03 (Annex) **Troubl